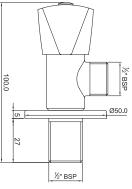

## jaquar.com

| Product Code                                                                                   | AQT-CHR-3057P                                                                                                                                                                                                                                                                                                                                                                                                       |
|------------------------------------------------------------------------------------------------|---------------------------------------------------------------------------------------------------------------------------------------------------------------------------------------------------------------------------------------------------------------------------------------------------------------------------------------------------------------------------------------------------------------------|
| Description                                                                                    | Angle Valve with Triangular Handle & Wall Flange                                                                                                                                                                                                                                                                                                                                                                    |
| Flow Rate                                                                                      | 21.00 LPM @ 3 bar                                                                                                                                                                                                                                                                                                                                                                                                   |
| Recommended<br>Water Pressure                                                                  | 0.5 Bar - 5 Bar                                                                                                                                                                                                                                                                                                                                                                                                     |
| Brass Specification in Percentage                                                              | Brass Ingots as per IS:1264-1997   Cu (58.0-63.0), Sn (0.0-1.0), Pb (0.5-2.5), Ni (0.0-1.0), Al (0.2-0.8), Mn (0.0-0.5), Total Impurity (0.0-2.0), Zn (Remainder)   Brass Rod as per IS:319-1989   Cu (56.0-59.0), Pb (2.0-3.5), Fe (0.0-0.35), Total Impurity (0.0-0.7), Zn (Remainder)   Brass Sheets as per IS:410-1977   Cu (61.5-64.5), Pb (0.0-0.3), Fe (0.0-0.075), Total Impurity (0.0-0.6), Zn (Remainder) |
| Cartridge<br>Specification                                                                     | Fittings : Components have WRAS Approved for food grade conformity with Brass Housing and<br>Spindle<br>Life Cycle EN 200: 200,000 cycles (Standard)<br>- 5.0 LAC Cycles as per EN 200*                                                                                                                                                                                                                             |
| Water Tightness                                                                                | 16 bar (Pass)                                                                                                                                                                                                                                                                                                                                                                                                       |
| Pressure Resistance                                                                            | 25 bar (Pass)                                                                                                                                                                                                                                                                                                                                                                                                       |
| Finish                                                                                         | Plating: Nickel-10.0 micron Chromium-0.3 micron<br>Salt Spray (500 hrs + Validated)<br>Adhesion (Pass)                                                                                                                                                                                                                                                                                                              |
| Available Colour<br>Finishing                                                                  | CHROME (CHR)                                                                                                                                                                                                                                                                                                                                                                                                        |
| * As per in-house testing done on automatic life cycle testing machine made by Giussain, Italy |                                                                                                                                                                                                                                                                                                                                                                                                                     |