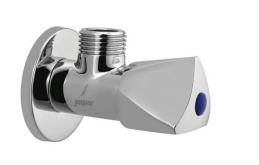

## jaquar.com

| Product Code                                                                                   | AQT-CHR-3057P                                                                                                                                                                                                                                                                                                                                                                                                       |
|------------------------------------------------------------------------------------------------|---------------------------------------------------------------------------------------------------------------------------------------------------------------------------------------------------------------------------------------------------------------------------------------------------------------------------------------------------------------------------------------------------------------------|
| Description                                                                                    | Angle Valve with Triangular Handle & Wall Flange                                                                                                                                                                                                                                                                                                                                                                    |
| Flow Rate                                                                                      | 21.00 LPM @ 3 bar                                                                                                                                                                                                                                                                                                                                                                                                   |
| Recommended<br>Water Pressure                                                                  | 0.5 Bar - 5 Bar                                                                                                                                                                                                                                                                                                                                                                                                     |
| Brass Specification in Percentage                                                              | Brass Ingots as per IS:1264-1997   Cu (58.0-63.0), Sn (0.0-1.0), Pb (0.5-2.5), Ni (0.0-1.0), Al (0.2-0.8), Mn (0.0-0.5), Total Impurity (0.0-2.0), Zn (Remainder)   Brass Rod as per IS:319-1989   Cu (56.0-59.0), Pb (2.0-3.5), Fe (0.0-0.35), Total Impurity (0.0-0.7), Zn (Remainder)   Brass Sheets as per IS:410-1977   Cu (61.5-64.5), Pb (0.0-0.3), Fe (0.0-0.075), Total Impurity (0.0-0.6), Zn (Remainder) |
| Cartridge<br>Specification                                                                     | Fittings : Components have WRAS Approved for food grade conformity with Brass Housing and<br>Spindle<br>Life Cycle EN 200: 200,000 cycles (Standard)<br>- 5.0 LAC Cycles as per EN 200*                                                                                                                                                                                                                             |
| Water Tightness                                                                                | 16 bar (Pass)                                                                                                                                                                                                                                                                                                                                                                                                       |
| Pressure Resistance                                                                            | 25 bar (Pass)                                                                                                                                                                                                                                                                                                                                                                                                       |
| Finish                                                                                         | Plating: Nickel-10.0 micron Chromium-0.3 micron<br>Salt Spray (500 hrs + Validated)<br>Adhesion (Pass)                                                                                                                                                                                                                                                                                                              |
| Available Colour<br>Finishing                                                                  | CHROME (CHR)                                                                                                                                                                                                                                                                                                                                                                                                        |
| * As per in-house testing done on automatic life cycle testing machine made by Giussain, Italy |                                                                                                                                                                                                                                                                                                                                                                                                                     |