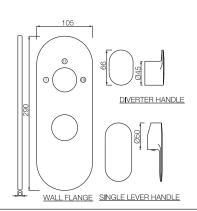

## jaquar.com

| Product Code                      | OPP-CHR-15783KPM                                                                                                       |
|-----------------------------------|------------------------------------------------------------------------------------------------------------------------|
| Description                       | Aquamax Exposed Part Kit of Single Lever Shower Mixer with 3-way diverter (Suitable for ALD-783 & ALD-783E)            |
| Recommended<br>Water Pressure     | 0.2 Bar- 5 bar                                                                                                         |
|                                   | Brass Forgings Cu (56.5 - 60.0), Pb (0.6 - 2.0), Fe (0.30 Max), Total Impurities excl. Fe (0.75 Max), Zn (Remainder)   |
| Brass Specification in Percentage | Brass Rod as per IS:319-1989 Cu (56.0-59.0), Pb (2.0-3.5), Fe (0.0-0.35), Total Impurity (0.0-0.7), Zn (Remainder)     |
|                                   | Brass Sheets as per IS:410-1977 Cu (61.5-64.5), Pb (0.0-0.3), Fe (0.0-0.075), Total Impurity (0.0-0.6), Zn (Remainder) |
| Finish                            | Plating: Nickel-10.0 micron Chromium-0.3 micron Salt Spray (500 hrs + Validated) Adhesion (Pass)                       |
| Available Colour<br>Finishing     | CHROME (CHR)                                                                                                           |