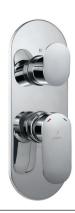

## jaquar.com

| Product Code                      | OPP-CHR-15783KPM                                                                                                       |
|-----------------------------------|------------------------------------------------------------------------------------------------------------------------|
| Description                       | Aquamax Exposed Part Kit of Single Lever Shower Mixer with 3-way diverter (Suitable for ALD-783 & ALD-783E)            |
| Recommended<br>Water Pressure     | 0.2 Bar- 5 bar                                                                                                         |
|                                   | Brass Forgings Cu (56.5 - 60.0), Pb (0.6 - 2.0), Fe (0.30 Max), Total Impurities excl. Fe (0.75 Max), Zn (Remainder)   |
| Brass Specification in Percentage | Brass Rod as per IS:319-1989 Cu (56.0-59.0), Pb (2.0-3.5), Fe (0.0-0.35), Total Impurity (0.0-0.7), Zn (Remainder)     |
|                                   | Brass Sheets as per IS:410-1977 Cu (61.5-64.5), Pb (0.0-0.3), Fe (0.0-0.075), Total Impurity (0.0-0.6), Zn (Remainder) |
| Finish                            | Plating: Nickel-10.0 micron Chromium-0.3 micron Salt Spray (500 hrs + Validated) Adhesion (Pass)                       |
| Available Colour<br>Finishing     | CHROME (CHR)                                                                                                           |