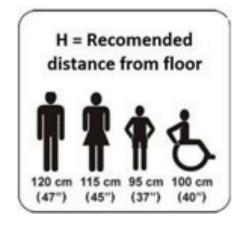

• | M06ACS: AISI 304, stainless steel, finish satin.  Aluminum base plate, with 4 holes Ø7 mm for wall mounting. It includes silent-blocks to damp mechanical vibrations.  Fire resistant plastic UL 94-V0 fan scroll.  High speed motor. Universal brush motor, 8,500 – 11,500 rpm, class A. RPM may be adjusted manually by means of a potentiometer. The motor includes a safety thermal cut- off.  Aluminum centrifugal double asymmetrical inlet fan wheel.  Waved wire NiCr heating element mounted on a mica frame that incorporates a self-resetable thermal cut-off which disconnect the whole appliance.  The heating element can be disconnected by means of a jumper Automatic switch-off after 60 seconds of continuous use.  Fully adjustable IR electronic detection sensor by means of a potentiometer. |  |