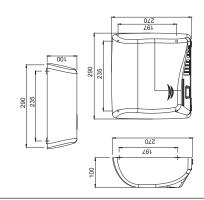

| Name                                               | HAND DRYER - SPEEDFLOW                                                                                                                                                                                                                                                                                                                                                                                                                                                                                                                                                                                                                  |                                    |  |
|----------------------------------------------------|-----------------------------------------------------------------------------------------------------------------------------------------------------------------------------------------------------------------------------------------------------------------------------------------------------------------------------------------------------------------------------------------------------------------------------------------------------------------------------------------------------------------------------------------------------------------------------------------------------------------------------------------|------------------------------------|--|
| Product Code                                       | HDR-SAP-M06ACS                                                                                                                                                                                                                                                                                                                                                                                                                                                                                                                                                                                                                          |                                    |  |
| General description                                | <ul> <li>The Speedflow hand dryers is categorized within the eco-fast range of product but with the added value of complying with the requirements of ADAAG for accessibility of public washrooms. This regulation requires that the depth of the dryer cannot exceed 100 mm to facilitate access and movement of handicapped persons about the washroom.</li> <li>Warm air hand dryer.</li> <li>Sensor operated.</li> <li>Maximum power and airflow.</li> <li>Maximum robustness and vandal-proff.</li> <li>Suitable for very high traffic facilities.</li> <li>Complies with ADA requirements for a barrier-free washroom.</li> </ul> |                                    |  |
|                                                    |                                                                                                                                                                                                                                                                                                                                                                                                                                                                                                                                                                                                                                         | Technical Specifications           |  |
| Voltage                                            |                                                                                                                                                                                                                                                                                                                                                                                                                                                                                                                                                                                                                                         | 100-120, 208, 220- 240 V           |  |
| Frequency                                          |                                                                                                                                                                                                                                                                                                                                                                                                                                                                                                                                                                                                                                         | 50/60 Hz                           |  |
| Electrical Isolation                               |                                                                                                                                                                                                                                                                                                                                                                                                                                                                                                                                                                                                                                         | Class I                            |  |
| Total power (H.E.(*) On)                           |                                                                                                                                                                                                                                                                                                                                                                                                                                                                                                                                                                                                                                         | 1,010-1,150 W                      |  |
| Total power (H.E.(*) Off)                          |                                                                                                                                                                                                                                                                                                                                                                                                                                                                                                                                                                                                                                         | 110-250 W                          |  |
| Consumption                                        |                                                                                                                                                                                                                                                                                                                                                                                                                                                                                                                                                                                                                                         | 1.3-4.8 A(240 V); 1.4-9.5 A(120 V) |  |
| Motor power                                        |                                                                                                                                                                                                                                                                                                                                                                                                                                                                                                                                                                                                                                         | 110 - 250 W                        |  |
| Rpm                                                |                                                                                                                                                                                                                                                                                                                                                                                                                                                                                                                                                                                                                                         | 8,500 – 11,500                     |  |
| Heating element power                              |                                                                                                                                                                                                                                                                                                                                                                                                                                                                                                                                                                                                                                         | 900 W                              |  |
| Dimensions                                         |                                                                                                                                                                                                                                                                                                                                                                                                                                                                                                                                                                                                                                         | 270x290x100 mm                     |  |
| Weight                                             |                                                                                                                                                                                                                                                                                                                                                                                                                                                                                                                                                                                                                                         | 3,8 Kg                             |  |
| Cover thickness                                    |                                                                                                                                                                                                                                                                                                                                                                                                                                                                                                                                                                                                                                         | 1.5 mm                             |  |
| Drying time                                        |                                                                                                                                                                                                                                                                                                                                                                                                                                                                                                                                                                                                                                         | 10 – 12 sec.                       |  |
| Effective airflow                                  |                                                                                                                                                                                                                                                                                                                                                                                                                                                                                                                                                                                                                                         | 70-94 m3/h – 1,170-1,568l/min      |  |
| Air velocity                                       |                                                                                                                                                                                                                                                                                                                                                                                                                                                                                                                                                                                                                                         | 120-180 Km/h                       |  |
| Air temperature (10 cm distance/21°C)              |                                                                                                                                                                                                                                                                                                                                                                                                                                                                                                                                                                                                                                         | 42 OC                              |  |
| Noise level(**) (at 2m)                            |                                                                                                                                                                                                                                                                                                                                                                                                                                                                                                                                                                                                                                         | 58-67 dB                           |  |
| Protection rating                                  |                                                                                                                                                                                                                                                                                                                                                                                                                                                                                                                                                                                                                                         | IP23                               |  |
| (*) H.E. = Heating Element                         |                                                                                                                                                                                                                                                                                                                                                                                                                                                                                                                                                                                                                                         |                                    |  |
| (**)According to UNE EN ISO 11201:2010 V2 standard |                                                                                                                                                                                                                                                                                                                                                                                                                                                                                                                                                                                                                                         |                                    |  |