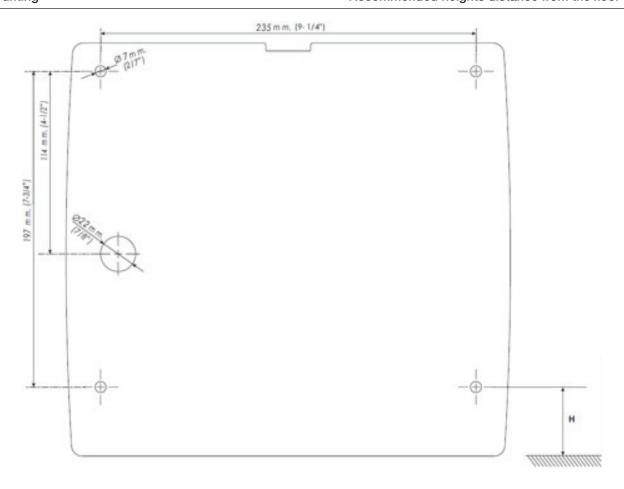

| app                                               | pliance will stop 2 seconds after the hands are removed from the airflow.                                                                                                                                                                                                                                                                                                                                                                                                                                                                                                                                                                                                                                                                                                                                           |  |
|---------------------------------------------------|---------------------------------------------------------------------------------------------------------------------------------------------------------------------------------------------------------------------------------------------------------------------------------------------------------------------------------------------------------------------------------------------------------------------------------------------------------------------------------------------------------------------------------------------------------------------------------------------------------------------------------------------------------------------------------------------------------------------------------------------------------------------------------------------------------------------|--|
| <b>Operation</b> no i                             | Place the hands under the air outflow. The dryer will start automatically, and go on with no interruption as long as the hands are kept in the detection range of the sensor. The appliance will stop 2 seconds after the hands are removed from the airflow.                                                                                                                                                                                                                                                                                                                                                                                                                                                                                                                                                       |  |
| Components & materials  • • • • • • • • • • • • • | M06ACS: AISI 304, stainless steel, finish satin.  Aluminum base plate, with 4 holes Ø7 mm for wall mounting. It includes silent-blocks to damp mechanical vibrations.  Fire resistant plastic UL 94-V0 fan scroll.  High speed motor. Universal brush motor, 8,500 – 11,500 rpm, class A. RPM may be adjusted manually by means of a potentiometer. The motor includes a safety thermal cut- off.  Aluminum centrifugal double asymmetrical inlet fan wheel.  Waved wire NiCr heating element mounted on a mica frame that incorporates a self-resetable thermal cut-off which disconnect the whole appliance.  The heating element can be disconnected by means of a jumper Automatic switch-off after 60 seconds of continuous use.  Fully adjustable IR electronic detection sensor by means of a potentiometer. |  |