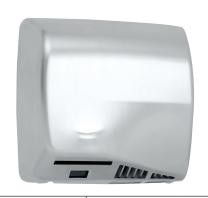

| Name                                               | HAND DRYER - SPEEDFLOW                                                                                                                                                                                                                                                                                                                                                                                                                                                                                                                                                                                                                  |                                    |  |
|----------------------------------------------------|-----------------------------------------------------------------------------------------------------------------------------------------------------------------------------------------------------------------------------------------------------------------------------------------------------------------------------------------------------------------------------------------------------------------------------------------------------------------------------------------------------------------------------------------------------------------------------------------------------------------------------------------|------------------------------------|--|
| Product Code                                       | HDR-SAP-M06ACS                                                                                                                                                                                                                                                                                                                                                                                                                                                                                                                                                                                                                          |                                    |  |
| General description                                | <ul> <li>The Speedflow hand dryers is categorized within the eco-fast range of product but with the added value of complying with the requirements of ADAAG for accessibility of public washrooms. This regulation requires that the depth of the dryer cannot exceed 100 mm to facilitate access and movement of handicapped persons about the washroom.</li> <li>Warm air hand dryer.</li> <li>Sensor operated.</li> <li>Maximum power and airflow.</li> <li>Maximum robustness and vandal-proff.</li> <li>Suitable for very high traffic facilities.</li> <li>Complies with ADA requirements for a barrier-free washroom.</li> </ul> |                                    |  |
|                                                    |                                                                                                                                                                                                                                                                                                                                                                                                                                                                                                                                                                                                                                         | Technical Specifications           |  |
| Voltage                                            |                                                                                                                                                                                                                                                                                                                                                                                                                                                                                                                                                                                                                                         | 100-120, 208, 220- 240 V           |  |
| Frequency                                          |                                                                                                                                                                                                                                                                                                                                                                                                                                                                                                                                                                                                                                         | 50/60 Hz                           |  |
| Electrical Isolation                               |                                                                                                                                                                                                                                                                                                                                                                                                                                                                                                                                                                                                                                         | Class I                            |  |
| Total power (H.E.(*) On)                           |                                                                                                                                                                                                                                                                                                                                                                                                                                                                                                                                                                                                                                         | 1,010-1,150 W                      |  |
| Total power (H.E.(*) Off)                          |                                                                                                                                                                                                                                                                                                                                                                                                                                                                                                                                                                                                                                         | 110-250 W                          |  |
| Consumption                                        |                                                                                                                                                                                                                                                                                                                                                                                                                                                                                                                                                                                                                                         | 1.3-4.8 A(240 V); 1.4-9.5 A(120 V) |  |
| Motor power                                        |                                                                                                                                                                                                                                                                                                                                                                                                                                                                                                                                                                                                                                         | 110 - 250 W                        |  |
| Rpm                                                |                                                                                                                                                                                                                                                                                                                                                                                                                                                                                                                                                                                                                                         | 8,500 – 11,500                     |  |
| Heating element power                              |                                                                                                                                                                                                                                                                                                                                                                                                                                                                                                                                                                                                                                         | 900 W                              |  |
| Dimensions                                         |                                                                                                                                                                                                                                                                                                                                                                                                                                                                                                                                                                                                                                         | 270x290x100 mm                     |  |
| Weight                                             |                                                                                                                                                                                                                                                                                                                                                                                                                                                                                                                                                                                                                                         | 3,8 Kg                             |  |
| Cover thickness                                    |                                                                                                                                                                                                                                                                                                                                                                                                                                                                                                                                                                                                                                         | 1.5 mm                             |  |
| Drying time                                        |                                                                                                                                                                                                                                                                                                                                                                                                                                                                                                                                                                                                                                         | 10 – 12 sec.                       |  |
| Effective airflow                                  |                                                                                                                                                                                                                                                                                                                                                                                                                                                                                                                                                                                                                                         | 70-94 m3/h – 1,170-1,568l/min      |  |
| Air velocity                                       |                                                                                                                                                                                                                                                                                                                                                                                                                                                                                                                                                                                                                                         | 120-180 Km/h                       |  |
| Air temperature (10 cm distance/21°C)              |                                                                                                                                                                                                                                                                                                                                                                                                                                                                                                                                                                                                                                         | 42 OC                              |  |
| Noise level(**) (at 2m)                            |                                                                                                                                                                                                                                                                                                                                                                                                                                                                                                                                                                                                                                         | 58-67 dB                           |  |
| Protection rating                                  |                                                                                                                                                                                                                                                                                                                                                                                                                                                                                                                                                                                                                                         | IP23                               |  |
| (*) H.E. = Heating Element                         |                                                                                                                                                                                                                                                                                                                                                                                                                                                                                                                                                                                                                                         |                                    |  |
| (**)According to UNE EN ISO 11201:2010 V2 standard |                                                                                                                                                                                                                                                                                                                                                                                                                                                                                                                                                                                                                                         |                                    |  |