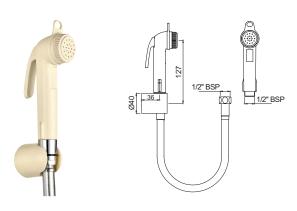

| Product Code                                           | ALE-IVY-585                                                                                                                                                                                                                                                                         |
|--------------------------------------------------------|-------------------------------------------------------------------------------------------------------------------------------------------------------------------------------------------------------------------------------------------------------------------------------------|
| Description                                            | Health Faucet Kit (Easy flex Chrome Hose, Handset, ABS Body & Bracket)                                                                                                                                                                                                              |
| Flow Rate                                              | 18.60 LPM @ 3 bar                                                                                                                                                                                                                                                                   |
| Flow regulator                                         | By using flow regulators (Product should be ordered with suffix as GA-6.0 LPM, GB-8.0 LPM, & GD-3.8 LPM @ 3.0 Bar pressure) one can regulate the flow rate.                                                                                                                         |
| Recommended Water<br>Pressure                          | 1.0 Bar - 3.0 Bar                                                                                                                                                                                                                                                                   |
| Material Composition<br>Specification in<br>Percentage | Brass Rod as per IS:319-1989 Cu (56.0-59.0), Pb (2.0-3.5), Fe (0.0-0.35), Total Impurity (0.0-0.7), Zn (Remainder)  ABS - Specific Gravity (g/cm2) - (1.06-1.10), Melt Mass Flow Rate (g/10 min.) - (20-26), Rockwell Hardness - (95-115), DTUL @ 66 psi (0.45 MPa) (0C) - (78-102) |
| Water Tightness                                        | 4 bar (Pass)                                                                                                                                                                                                                                                                        |
| Pressure Resistance                                    | 5 bar (Pass)                                                                                                                                                                                                                                                                        |
| Finish                                                 | "Plating: Nickel-10.0 micron Chromium-0.3 micron<br>Salt Spray (500 hrs + Validated)<br>Adhesion (Pass)"                                                                                                                                                                            |
| Available Colour<br>Finishing                          | FULL IVORY (IVY)                                                                                                                                                                                                                                                                    |