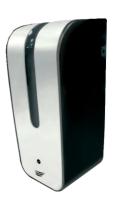

## jaquar.com

| Name                             | SOAP DISPENSER - AUTOMATIC                                                                                                                                                                                                                                                    |                                                                                                                                                                                                                                                                                                                                                                                                                                                                                                                                                                                                                                                                                                                                                                                                                                 |
|----------------------------------|-------------------------------------------------------------------------------------------------------------------------------------------------------------------------------------------------------------------------------------------------------------------------------|---------------------------------------------------------------------------------------------------------------------------------------------------------------------------------------------------------------------------------------------------------------------------------------------------------------------------------------------------------------------------------------------------------------------------------------------------------------------------------------------------------------------------------------------------------------------------------------------------------------------------------------------------------------------------------------------------------------------------------------------------------------------------------------------------------------------------------|
| Product Code                     | SDR-BLC-DJ0160ASN                                                                                                                                                                                                                                                             |                                                                                                                                                                                                                                                                                                                                                                                                                                                                                                                                                                                                                                                                                                                                                                                                                                 |
| General description              | <ul> <li>Automatic soap dispenser, 0.8L capacity, 0.5 mm aluminum frame and black ABS base</li> <li>Highly resistant.</li> <li>Suitable for high traffic facilities.</li> <li>Model suitable for public use.</li> <li>It normally goes with a warm air hand dryer.</li> </ul> |                                                                                                                                                                                                                                                                                                                                                                                                                                                                                                                                                                                                                                                                                                                                                                                                                                 |
| Technical Specifications         |                                                                                                                                                                                                                                                                               |                                                                                                                                                                                                                                                                                                                                                                                                                                                                                                                                                                                                                                                                                                                                                                                                                                 |
| Dimensions                       |                                                                                                                                                                                                                                                                               | 265 x 118 x 110 mm                                                                                                                                                                                                                                                                                                                                                                                                                                                                                                                                                                                                                                                                                                                                                                                                              |
| Capacity                         |                                                                                                                                                                                                                                                                               | 0,8 L                                                                                                                                                                                                                                                                                                                                                                                                                                                                                                                                                                                                                                                                                                                                                                                                                           |
| Quantity dispensed per pulsation |                                                                                                                                                                                                                                                                               | 1.0 – 2.0ml                                                                                                                                                                                                                                                                                                                                                                                                                                                                                                                                                                                                                                                                                                                                                                                                                     |
| Weight (empty dispenser)         |                                                                                                                                                                                                                                                                               | 0,750 Kg                                                                                                                                                                                                                                                                                                                                                                                                                                                                                                                                                                                                                                                                                                                                                                                                                        |
| Components and Materials         |                                                                                                                                                                                                                                                                               | <ul> <li>Thermoplastic ABS body with a 0.5 mm aluminum frame, in shiny silver and black.</li> <li>Elastomeric valve.</li> <li>Polyethylene soap deposit with a 0.8L capacity.</li> <li>Control circuit with infrared detectors that activate the soap dispenser on nearing the hands, powered by 6 pcs of Alkaline AA (1.5V) or 1 pcs of Alkaline (9V) battery.</li> <li>Adjustable triggering distance.</li> <li>Transparent plastic content viewer (polycarbonate) on the front.</li> <li>Security lock.</li> <li>All surfaces are flat, therefore easy to clean inside and out.</li> <li>Allows for 150,000 cycles of use.</li> <li>Suitable soaps: Liquid hand soaps, with neutral PH, not containing chlorine. Flashing LED for battery change</li> <li>Automatic battery switch-off during soap deposit refill</li> </ul> |
| Operation                        |                                                                                                                                                                                                                                                                               | Place hand beneath soap dispenser to activate the sensor. Soap willautomatically be dosed                                                                                                                                                                                                                                                                                                                                                                                                                                                                                                                                                                                                                                                                                                                                       |
| Certificates & Qualifications    |                                                                                                                                                                                                                                                                               | ISO 9001:2008                                                                                                                                                                                                                                                                                                                                                                                                                                                                                                                                                                                                                                                                                                                                                                                                                   |