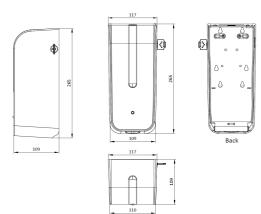

## jaquar.com

| Name                             | SOAP DISPENSER - AUTOMATIC                                                                                                                                                                                                                                                    |                                                                                                                                                                                                                                                                                                                                                                                                                                                                                                                                                                                                                                                                                                                                                                                                                                 |
|----------------------------------|-------------------------------------------------------------------------------------------------------------------------------------------------------------------------------------------------------------------------------------------------------------------------------|---------------------------------------------------------------------------------------------------------------------------------------------------------------------------------------------------------------------------------------------------------------------------------------------------------------------------------------------------------------------------------------------------------------------------------------------------------------------------------------------------------------------------------------------------------------------------------------------------------------------------------------------------------------------------------------------------------------------------------------------------------------------------------------------------------------------------------|
| Product Code                     | SDR-BLC-DJ0160ASN                                                                                                                                                                                                                                                             |                                                                                                                                                                                                                                                                                                                                                                                                                                                                                                                                                                                                                                                                                                                                                                                                                                 |
| General description              | <ul> <li>Automatic soap dispenser, 0.8L capacity, 0.5 mm aluminum frame and black ABS base</li> <li>Highly resistant.</li> <li>Suitable for high traffic facilities.</li> <li>Model suitable for public use.</li> <li>It normally goes with a warm air hand dryer.</li> </ul> |                                                                                                                                                                                                                                                                                                                                                                                                                                                                                                                                                                                                                                                                                                                                                                                                                                 |
| Technical Specifications         |                                                                                                                                                                                                                                                                               |                                                                                                                                                                                                                                                                                                                                                                                                                                                                                                                                                                                                                                                                                                                                                                                                                                 |
| Dimensions                       |                                                                                                                                                                                                                                                                               | 265 x 118 x 110 mm                                                                                                                                                                                                                                                                                                                                                                                                                                                                                                                                                                                                                                                                                                                                                                                                              |
| Capacity                         |                                                                                                                                                                                                                                                                               | 0,8 L                                                                                                                                                                                                                                                                                                                                                                                                                                                                                                                                                                                                                                                                                                                                                                                                                           |
| Quantity dispensed per pulsation |                                                                                                                                                                                                                                                                               | 1.0 – 2.0ml                                                                                                                                                                                                                                                                                                                                                                                                                                                                                                                                                                                                                                                                                                                                                                                                                     |
| Weight (empty dispenser)         |                                                                                                                                                                                                                                                                               | 0,750 Kg                                                                                                                                                                                                                                                                                                                                                                                                                                                                                                                                                                                                                                                                                                                                                                                                                        |
| Components and Materials         |                                                                                                                                                                                                                                                                               | <ul> <li>Thermoplastic ABS body with a 0.5 mm aluminum frame, in shiny silver and black.</li> <li>Elastomeric valve.</li> <li>Polyethylene soap deposit with a 0.8L capacity.</li> <li>Control circuit with infrared detectors that activate the soap dispenser on nearing the hands, powered by 6 pcs of Alkaline AA (1.5V) or 1 pcs of Alkaline (9V) battery.</li> <li>Adjustable triggering distance.</li> <li>Transparent plastic content viewer (polycarbonate) on the front.</li> <li>Security lock.</li> <li>All surfaces are flat, therefore easy to clean inside and out.</li> <li>Allows for 150,000 cycles of use.</li> <li>Suitable soaps: Liquid hand soaps, with neutral PH, not containing chlorine. Flashing LED for battery change</li> <li>Automatic battery switch-off during soap deposit refill</li> </ul> |
| Operation                        |                                                                                                                                                                                                                                                                               | Place hand beneath soap dispenser to activate the sensor. Soap willautomatically be dosed                                                                                                                                                                                                                                                                                                                                                                                                                                                                                                                                                                                                                                                                                                                                       |
| Certificates & Qualifications    |                                                                                                                                                                                                                                                                               | ISO 9001:2008                                                                                                                                                                                                                                                                                                                                                                                                                                                                                                                                                                                                                                                                                                                                                                                                                   |