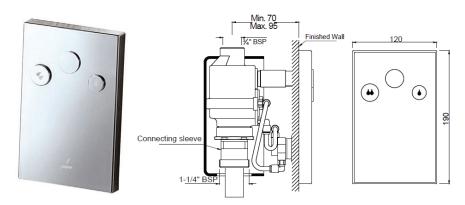

## jaquar.com

| Product Code                                           | FLV-CHR-1075N                                                                                                                                                                       |
|--------------------------------------------------------|-------------------------------------------------------------------------------------------------------------------------------------------------------------------------------------|
| Description                                            | In-wall i-flushing system, 20 mm with dual flush push button actuation & control stop valve                                                                                         |
| Flow Rate                                              | 1.2 LPS @ 3 bar                                                                                                                                                                     |
| Recommended<br>Water Pressure                          | 1.5 Bar - 4.0 Bar (Dynamics)                                                                                                                                                        |
|                                                        | Brass Ingots as per IS:1264-1997 Cu (58.0-63.0), Sn (0.0-1.0), Pb (0.5-2.5), Ni (0.0-1.0), Al (0.2-0.8), Mn (0.0-0.5), Total Impurity (0.0-2.0), Zn (Remainder)                     |
| Material Composition<br>Specification in<br>Percentage | Brass Rod as per IS:319-1989 Cu (56.0-59.0), Pb (2.0-3.5), Fe (0.0-0.35), Total Impurity (0.0-0.7), Zn (Remainder)                                                                  |
|                                                        | ABS Specification Specific Gravity g/cm2 (1.06-1.10), Melt Mass Flow Rate g/10 min. (20-26), Rockwell Hardness (95-115), DTUL @ 66 psi /0.45 MPa 0C (78-102)                        |
| Finish                                                 | Salt Spray (350 hrs + Validated)<br>Adhesion (Pass)                                                                                                                                 |
| Available Colour<br>Finishing                          | Antique Bronze (ABR), Antique Copper (ACR), Black Chrome (BCH), Black Matt (BLM), Gold Dust (GDS), Full Gold (GLD), Graphite (GRF), Stainless Steel Finish (SSF) & White Matt (WHM) |