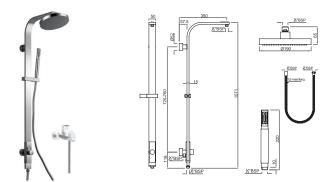

## jaquar.com

| Product Code                                              | SHA-CHR-1217FSHK                                                                                                                                                                                                                                                                                                                                                                                                                                                                                                                         |
|-----------------------------------------------------------|------------------------------------------------------------------------------------------------------------------------------------------------------------------------------------------------------------------------------------------------------------------------------------------------------------------------------------------------------------------------------------------------------------------------------------------------------------------------------------------------------------------------------------------|
| Description                                               | Exposed Shower Pipe with Provision for Simultaneous Working of Showers with Operating<br>Diverter Knob, Flat Shape 1071X50X15mm & 350mm Wide with Sliding Holder for Hand<br>Shower, Wall Bracket & 8mm dia, 0.5M Long Flexible hose for Connection to an Exposed<br>Shower Mixer with Shower Kit (497N, 5537N & 549D8)                                                                                                                                                                                                                  |
| Flow Rate                                                 | OHS :- 35.59 LPM @ 3 bar<br>HSH :- 21.74 LPM @ 3 bar                                                                                                                                                                                                                                                                                                                                                                                                                                                                                     |
| Flow regulator                                            | By using flow regulators + Brass Housing (Product should be ordered with suffix as GA-6.0 LPM, GB-8.0 LPM, & GC-12.0 LPM @ 3.0 Bar pressure) one can regulate the flow rate.                                                                                                                                                                                                                                                                                                                                                             |
| Recommended<br>Water Pressure                             | 1.0 Bar - 3.0 Bar                                                                                                                                                                                                                                                                                                                                                                                                                                                                                                                        |
| Spray Modes                                               | Single Function                                                                                                                                                                                                                                                                                                                                                                                                                                                                                                                          |
| Material<br>Composition<br>Specification in<br>Percentage | Brass Rod as per IS:319-1989   Cu (56.0-59.0), Pb (2.0-3.5), Fe (0.0-0.35), Total Impurity (0.0-0.7), Zn (Remainder)   Brass Sheets as per IS:410-1977   Cu (61.5-64.5), Pb (0.0-0.3), Fe (0.0-0.075), Total Impurity (0.0-0.6), Zn (Remainder)   Brass Pipe as per IS:407-1996   Cu (62.0-65.0), Pb (0.0-0.3), Fe (0.0-0.01), Total Impurity (0.0-0.6), Zn (Remainder)   ABS Specification   Specific Gravity g/cm2 (1.06-1.10), Melt Mass Flow Rate g/10 min. (20-26), Rockwell Hardness (95-115), DTUL @ 66 psi /0.45 MPa 0C (78-102) |
| Technology                                                | Advanced Rubit - Lime scale deposits stick to the shower face can be easily rubbed off by hand or flannel.                                                                                                                                                                                                                                                                                                                                                                                                                               |
| Water Tightness                                           | 5 bar (Pass)                                                                                                                                                                                                                                                                                                                                                                                                                                                                                                                             |
| Finish                                                    | Plating: Nickel-10.0 micron Chromium-0.3 micron<br>Salt Spray (200 hrs + Validated)<br>Adhesion (Pass)                                                                                                                                                                                                                                                                                                                                                                                                                                   |
| Available Colour                                          | CHROME (CHR)                                                                                                                                                                                                                                                                                                                                                                                                                                                                                                                             |