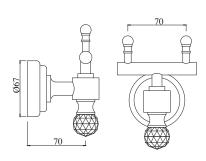

| Product Code                                           | ACT-GLD-8861                                                                                                                                                    |
|--------------------------------------------------------|-----------------------------------------------------------------------------------------------------------------------------------------------------------------|
| Description                                            | Double Coat Hook                                                                                                                                                |
| Crystal                                                | Swarovski Crystal                                                                                                                                               |
|                                                        | "Brass Forgings Cu (56.5 - 60.0), Pb (0.6 - 2.0), Fe (0.30 Max), Total Impurities excl. Fe (0.75 Max), Zn (Remainder)                                           |
| Material Composition<br>Specification in<br>Percentage | Brass Ingots as per IS:1264-1997 Cu (58.0-63.0), Sn (0.0-1.0), Pb (0.5-2.5), Ni (0.0-1.0), Al (0.2-0.8), Mn (0.0-0.5), Total Impurity (0.0-2.0), Zn (Remainder) |
|                                                        | Brass Rod as per IS:319-1989 Cu (56.0-59.0), Pb (2.0-3.5), Fe (0.0-0.35), Total Impurity (0.0-0.7), Zn (Remainder)                                              |
|                                                        | <b>Zamak-3</b> Cu (0.25 Max), Al (3.5 - 4.3), Mg (0.02 - 0.05), Zn (Remainder)"                                                                                 |
| Finish                                                 | "Plating: Nickel-10.0 micron Chromium-0.3 micron<br>Salt Spray (200 hrs + Validated)<br>Adhesion (Pass)"                                                        |
| Available Colour<br>Finishing                          | Chrome (CHR) & Full Gold (GLD)                                                                                                                                  |