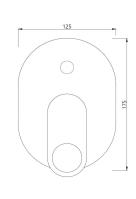

| Product Code                  | ORP-CHR-10065MKPM                                                                     |
|-------------------------------|---------------------------------------------------------------------------------------|
| Description                   | Exposed Part Kit of Single Lever In-wall Diverter (Compatible In-wall part ALD-       |
|                               | 065M is sold separately)                                                              |
| Recommended Water             | 0.5 Bar - 5 Bar                                                                       |
| Pressure                      |                                                                                       |
|                               | Brass Rod as per IS:319-1989                                                          |
|                               | Cu (56.0-59.0), Pb (2.0-3.5), Fe (0.0-0.35), Total Impurity (0.0-0.7), Zn (Remainder) |
| Brass Specification in        |                                                                                       |
| Percentage                    | Brass Sheets as per IS:410-1977                                                       |
|                               | Cu (61.5-64.5), Pb (0.0-0.3), Fe (0.0-0.075), Total Impurity (0.0-0.6), Zn            |
|                               | (Remainder)                                                                           |
|                               | Plating: Nickel-10.0 micron Chromium-0.3 micron                                       |
| Finish                        | Salt Spray (500 hrs + Validated)                                                      |
|                               | Adhesion (Pass)                                                                       |
| Available Colour<br>Finishing | Antique Bronze (ABR), Antique Copper (ACR), Black Chrome (BCH), Black Matt            |
|                               | (BLM), Gold Dust (GDS), Auric Gold (GLD), Graphite (GRF), Stainless Steel Finish      |
|                               | (SSF) & White Matt (WHM)                                                              |