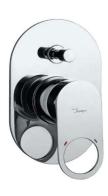

| Product Code                  | ORP-CHR-10065MKPM                                                                     |
|-------------------------------|---------------------------------------------------------------------------------------|
| Description                   | Exposed Part Kit of Single Lever In-wall Diverter (Compatible In-wall part ALD-       |
|                               | 065M is sold separately)                                                              |
| Recommended Water             | 0.5 Bar - 5 Bar                                                                       |
| Pressure                      |                                                                                       |
|                               | Brass Rod as per IS:319-1989                                                          |
|                               | Cu (56.0-59.0), Pb (2.0-3.5), Fe (0.0-0.35), Total Impurity (0.0-0.7), Zn (Remainder) |
| Brass Specification in        |                                                                                       |
| Percentage                    | Brass Sheets as per IS:410-1977                                                       |
|                               | Cu (61.5-64.5), Pb (0.0-0.3), Fe (0.0-0.075), Total Impurity (0.0-0.6), Zn            |
|                               | (Remainder)                                                                           |
|                               | Plating: Nickel-10.0 micron Chromium-0.3 micron                                       |
| Finish                        | Salt Spray (500 hrs + Validated)                                                      |
|                               | Adhesion (Pass)                                                                       |
| Available Colour<br>Finishing | Antique Bronze (ABR), Antique Copper (ACR), Black Chrome (BCH), Black Matt            |
|                               | (BLM), Gold Dust (GDS), Auric Gold (GLD), Graphite (GRF), Stainless Steel Finish      |
|                               | (SSF) & White Matt (WHM)                                                              |