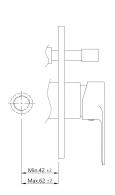

| Product Code                  | ORP-CHR-10065MKPM                                                                     |
|-------------------------------|---------------------------------------------------------------------------------------|
| Description                   | Exposed Part Kit of Single Lever In-wall Diverter (Compatible In-wall part ALD-       |
|                               | 065M is sold separately)                                                              |
| Recommended Water             | 0.5 Bar - 5 Bar                                                                       |
| Pressure                      |                                                                                       |
|                               | Brass Rod as per IS:319-1989                                                          |
|                               | Cu (56.0-59.0), Pb (2.0-3.5), Fe (0.0-0.35), Total Impurity (0.0-0.7), Zn (Remainder) |
| Brass Specification in        |                                                                                       |
| Percentage                    | Brass Sheets as per IS:410-1977                                                       |
|                               | Cu (61.5-64.5), Pb (0.0-0.3), Fe (0.0-0.075), Total Impurity (0.0-0.6), Zn            |
|                               | (Remainder)                                                                           |
|                               | Plating: Nickel-10.0 micron Chromium-0.3 micron                                       |
| Finish                        | Salt Spray (500 hrs + Validated)                                                      |
|                               | Adhesion (Pass)                                                                       |
| Available Colour<br>Finishing | Antique Bronze (ABR), Antique Copper (ACR), Black Chrome (BCH), Black Matt            |
|                               | (BLM), Gold Dust (GDS), Auric Gold (GLD), Graphite (GRF), Stainless Steel Finish      |
|                               | (SSF) & White Matt (WHM)                                                              |