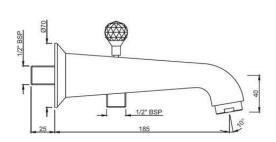

| Product Code                         | SPJ-GLD-8463                                                                                                                                                                                                                                                                                                                                                                                                |
|--------------------------------------|-------------------------------------------------------------------------------------------------------------------------------------------------------------------------------------------------------------------------------------------------------------------------------------------------------------------------------------------------------------------------------------------------------------|
| Description                          | Rendezvous Bath Spout with Diverter & Wall Flange                                                                                                                                                                                                                                                                                                                                                           |
| Flow Rate                            | 35.19 LPM @ 3 bar                                                                                                                                                                                                                                                                                                                                                                                           |
| Flow regulator                       | By using flow regulators (Product should be ordered with suffix as G-2.5 LPM, GA-6.0 LPM, GB-8.0 LPM, GD-3.8 LPM & GE-1.3 LPM @ 3.0 Bar pressure) one can regulate the flow rate.                                                                                                                                                                                                                           |
| Recommended Water<br>Pressure        | 0.5 Bar - 5 Bar                                                                                                                                                                                                                                                                                                                                                                                             |
| Diverter Knob                        | Swarovski Crystal                                                                                                                                                                                                                                                                                                                                                                                           |
| Brass Specification in<br>Percentage | Brass Ingots as per IS:1264-1997 Cu (58.0-63.0), Sn (0.0-1.0), Pb (0.5-2.5), Ni (0.0-1.0), Al (0.2-0.8), Mn (0.0-0.5), Total Impurity (0.0-2.0), Zn (Remainder)  Brass Rod as per IS:319-1989 Cu (56.0-59.0), Pb (2.0-3.5), Fe (0.0-0.35), Total Impurity (0.0-0.7), Zn (Remainder)  Brass Sheets as per IS:410-1977 Cu (61.5-64.5), Pb (0.0-0.3), Fe (0.0-0.075), Total Impurity (0.0-0.6), Zn (Remainder) |
| Water Tightness                      | 16 bar (Pass)                                                                                                                                                                                                                                                                                                                                                                                               |
| Pressure Resistance                  | 25 bar (Pass)                                                                                                                                                                                                                                                                                                                                                                                               |
| Finish                               | Plating: Nickel-10.0 micron Chromium-0.3 micron Salt Spray (500 hrs + Validated) Adhesion (Pass)                                                                                                                                                                                                                                                                                                            |
| Aerator Size                         | WRAS, ACS Approved (M 28X1)                                                                                                                                                                                                                                                                                                                                                                                 |
| Available Colour Finishing           | Full Gold (GLD), Chrome (CHR)                                                                                                                                                                                                                                                                                                                                                                               |