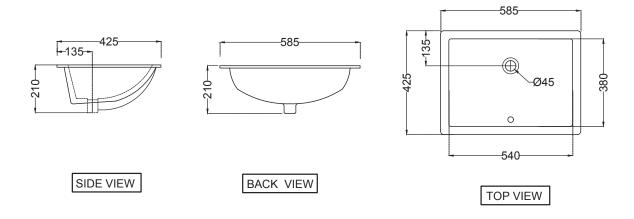

| PRODUCT DETAILS       |                                                                                                 |                                                                                                     |
|-----------------------|-------------------------------------------------------------------------------------------------|-----------------------------------------------------------------------------------------------------|
| Item Code:            | QPS-WHT-7701PM                                                                                  |                                                                                                     |
| Type:                 | Under counter basin                                                                             |                                                                                                     |
| Outlet                | Vertical                                                                                        |                                                                                                     |
| Material              | Ceramic - Vitreous China                                                                        |                                                                                                     |
| Colour:               | White                                                                                           |                                                                                                     |
| Technical Details:    | ID of waste outlet hole dia. Ø 45 ± 3 mm                                                        |                                                                                                     |
|                       | Horizontal distance between the Bowl edge and the center line of the waste outlet hole ≤ 150 mm |                                                                                                     |
| Product Dimension     | 585x425x210 mm                                                                                  | FEATURES                                                                                            |
| Basin Inner Dimension | 540x380x150 mm                                                                                  |                                                                                                     |
| Trap Distance         | S-Trap - 250 mm                                                                                 | Victorian Design, Coordinated Collection, Rectangular Shaped Basin, Overflow Hole, Anti Germ Glazed |
| Product Weight        | 8.4 kg                                                                                          |                                                                                                     |
| ACCESSORIES INCLUDED  |                                                                                                 |                                                                                                     |
| Over flow hole cap    |                                                                                                 | ZPS-WHT-9012B                                                                                       |
| UC Screw(clamp)       |                                                                                                 | ZPS-MST-FB06                                                                                        |
| CERTIFICATION         |                                                                                                 |                                                                                                     |