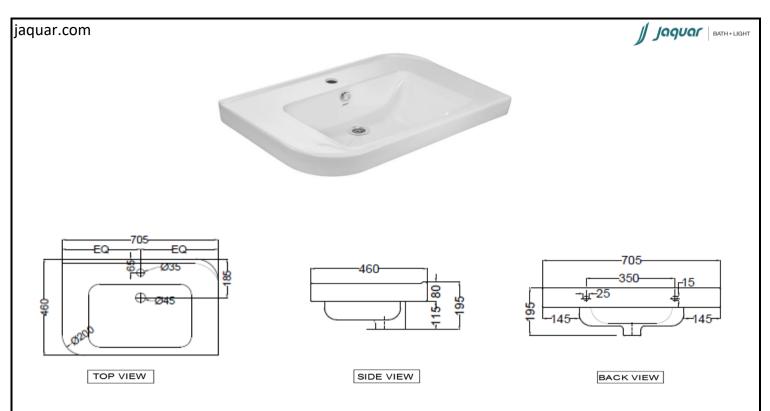

| General Information   |                                                                                                                                                                                                                             |
|-----------------------|-----------------------------------------------------------------------------------------------------------------------------------------------------------------------------------------------------------------------------|
| Product Code          | ALS-WHT-85601                                                                                                                                                                                                               |
| Brand                 | Jaquar                                                                                                                                                                                                                      |
| Colour                | White                                                                                                                                                                                                                       |
| Туре                  | Counter top basin                                                                                                                                                                                                           |
| Material              | Ceramic-Vitreous China (VC)                                                                                                                                                                                                 |
| Product Specification | ·                                                                                                                                                                                                                           |
| Product Dimension     | 705X460X195 mm                                                                                                                                                                                                              |
| Basin Inner Dimension | 465X300X145 mm                                                                                                                                                                                                              |
| Product Net Weight    | 17 kg.                                                                                                                                                                                                                      |
| Product Gross Weight  | 19 kg.                                                                                                                                                                                                                      |
| Packaging Dimension   | 720x480x215 mm                                                                                                                                                                                                              |
| Outlet                | Vertical                                                                                                                                                                                                                    |
| Waste Hole Dimension  | Tap hole dia. Ø 35 ± 2 mm                                                                                                                                                                                                   |
|                       | Internal diameter of outlet hole dia. $\emptyset$ 45 +2/-1 mm                                                                                                                                                               |
|                       | Horizontal distance between the center line of the tap hole and the center line of the waste outlet hole ≤ 120 mm                                                                                                           |
| Product Features      | Large Size Basin in Rectangular Shape With Round Edges Basin With Over Flow Hole And Tap Hole Anti Bacterial Glaze on Ceramic Smooth Glaze Surface Material - Vitreous China (VC) Product With Complete Genuine Accessories |
| ACCESSORIES INCLUDED  |                                                                                                                                                                                                                             |
| Overflow hole cap     | ZPS-WHT-9012B                                                                                                                                                                                                               |
| Template              | Installation Template                                                                                                                                                                                                       |